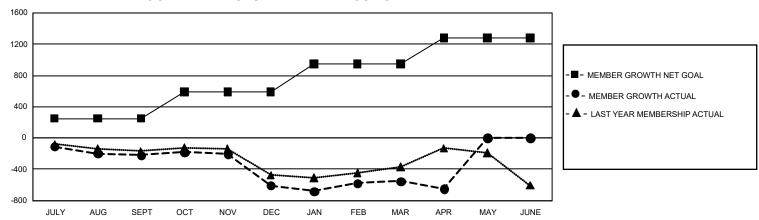

## GMT Constitutional Area 1, Group F

**GMT**: OPEN

REPORT DOES NOT INCLUDE CLUBS IN UNDISTRICTED AREAS.

| Clubs         |               |             |               | Members               |                        |                         |                                                    |  |
|---------------|---------------|-------------|---------------|-----------------------|------------------------|-------------------------|----------------------------------------------------|--|
|               | RESULTS FOR   | R 2019-2020 |               | RESULTS FOR 2019-2020 |                        |                         |                                                    |  |
| QUARTER       | NEW CLUB GOAL | NEW CLUBS   | DROPPED CLUBS | QUARTER MEM           | BER GROWTH NET<br>GOAL | MEMBER GROWTH<br>ACTUAL | DROPPED<br>MEMBERS ACTUAL<br>(including transfers) |  |
| JULY/AUG/SEPT | 9             | 1           | 5             | JULY/AUG/SEPT         | 750                    | 555                     | 691                                                |  |
| OCT/NOV/DEC   | 12            | 1           | 16            | OCT/NOV/DEC           | 1,020                  | 578                     | 908                                                |  |
| JAN/FEB/MAR   | 36            | 4           | 6             | JAN/FEB/MAR           | 1,068                  | 678                     | 506                                                |  |
| APR/MAY/JUNE  | 21            | 0           | 0             | APR/MAY/JUNE          | 1,011                  | 59                      | 150                                                |  |

## GOALS AND ACTUAL MEMBERS CUMULATIVE

| DROPPED CLUBS: 27              |       | 484 CLUBS OF 919 ADDED 1 OR MORE | GENDER DISTRIBUTION             |                 |       |
|--------------------------------|-------|----------------------------------|---------------------------------|-----------------|-------|
|                                |       | NEW MEMBERS                      | MALE                            | 15,650 (63.09%) |       |
| DROPPED MEMBERS                |       |                                  | FEMALE                          | 9,157 (36.91%)  |       |
| DECEASED                       | 326   | CLICK HERE FOR CUMULATIVE        | TOTAL FAMILY UNIT MEMBERS       |                 | 4,428 |
| CLUB CANCELLED 234 OTHER 1,693 |       | MEMBERSHIP DATA                  | FAMILY MEMBERS PAYING HALF DUES |                 | 2,298 |
| TOTAL                          | 2,253 |                                  |                                 |                 |       |