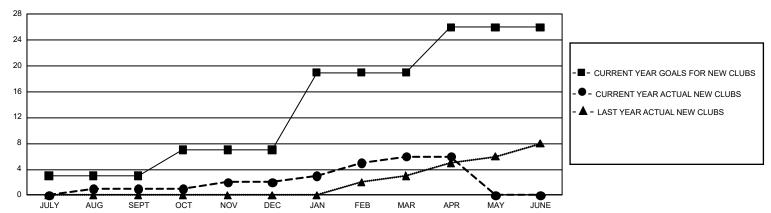

## GMT Constitutional Area 1, Group F

**GMT**: OPEN

REPORT DOES NOT INCLUDE CLUBS IN UNDISTRICTED AREAS.

| Clubs         |               |             |               | Members               |                        |                         |                                                    |  |
|---------------|---------------|-------------|---------------|-----------------------|------------------------|-------------------------|----------------------------------------------------|--|
|               | RESULTS FOR   | R 2019-2020 |               | RESULTS FOR 2019-2020 |                        |                         |                                                    |  |
| QUARTER       | NEW CLUB GOAL | NEW CLUBS   | DROPPED CLUBS | QUARTER MEM           | BER GROWTH NET<br>GOAL | MEMBER GROWTH<br>ACTUAL | DROPPED<br>MEMBERS ACTUAL<br>(including transfers) |  |
| JULY/AUG/SEPT | 9             | 1           | 5             | JULY/AUG/SEPT         | 750                    | 555                     | 691                                                |  |
| OCT/NOV/DEC   | 12            | 1           | 16            | OCT/NOV/DEC           | 1,020                  | 578                     | 908                                                |  |
| JAN/FEB/MAR   | 36            | 4           | 6             | JAN/FEB/MAR           | 1,068                  | 678                     | 506                                                |  |
| APR/MAY/JUNE  | 21            | 0           | 0             | APR/MAY/JUNE          | 1,011                  | 59                      | 150                                                |  |

## GOALS AND ACTUAL NEW CLUBS CUMULATIVE